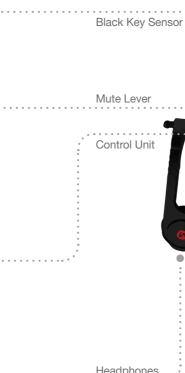

## Control Unit .....

The new one body control unit. By the MIDI signals generated by scanning of key sensors, the sound in Soundboard and digital functions built in control unit operate for users to listen to the re-produced sound through headphones or speakers. All of these operations can be controlled by the (touch)buttons or dial in front or on the top of the control unit.

Without bothering the surrounding people, you can listen to the piano sound through the GENIO exclusive headphones. Two headphones can be connected at the same time, or speakers are connected in headphones socket to be used like a digital piano.

#### 

Pedal sensors detect the pedal movement, and enable the system to express the actual piano performance.

Headphones