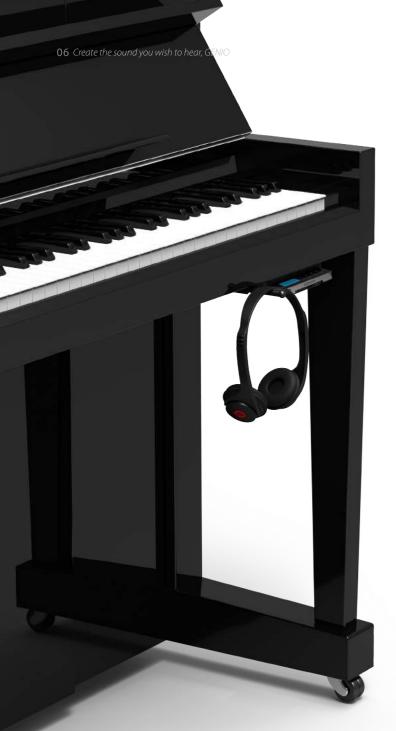

Without bothering the surrounding people, you can listen to the piano sound through the GENIO exclusive headphones. Two headphones can be connected at the same time, or speakers are connected in headphones socket to be used like a digital piano.

#### 

Pedal sensors detect the pedal movement, and enable the system to express the actual piano performance.

Headphones