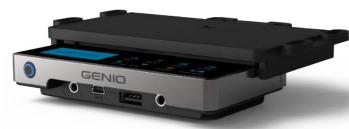

## Control Unit .....

The new one body control unit. By the MIDI signals generated by scanning of key sensors, the sound in Soundboard and digital functions built in control unit operate for users to listen to the re-produced sound through headphones or speakers. All of these operations can be controlled by the (touch)buttons or dial in front or on the top of the control unit.

·Smart, slim & slide design

·User friendly touch buttons

·Graphic LCD display

·512 MB memory & 256 Poly

·17 Preset + 16 Userset + 128 GM sound

·4 tracks recording/playback

·Metronome, Transpose, Reverb, Chorus

·USB MIDI connection

·2 headphones available

·Audio IN & OUT

·MIDI IN, OUT, THRU (Option)

·USB port for USB memory stick

·216 education songs (80 demo songs included)