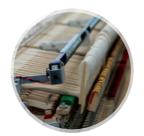

## Mute Bar (Grand Piano & Upright Piano) .....

Mute bar is installed in the piano action and works as a damper stop rail during acoustic piano play while it works for hammer shanks not to touch the strings during the silent piano play.

## Grand Piano Mute System

GENIO grand mute system is the best automatic electronic mute system for converting the system from acoustic to mute play and vice versa. A lot of pianists and professional players use this system for their own pracrice.

## Jpright Piano Mute System

It is very easy for the piano technicians to install GENIO upright mute system.

It keeps the original acoustic key touch feeling during playing silent piano.