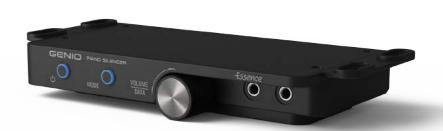

## **GENIO ESSENCE**

It's the best silencer for the users who just want to have a silent piano.
Other functions also can be controlled by the piano keys.

·Simple & slim design

·512 MB memory & 256 Poly

·10 Preset + 128 GM sound

·Metronome, Transpose, Reverb, Chorus

·2 headphones available

·MIDI IN, OUT, THRU (Option)