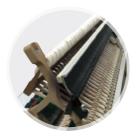

## 

It detects the up-down movement of every key, and converts to MIDI data to forward to control unit.

Reflector type optic touchless sensors. (keeps 100% acoustic key touch feeling, and reproduces the sound and sensitivity like the real acoustic piano.)

- The thinnest sensor rail in the world. (Available for every piano in the world.)
- The sensor protection black cover.
- (protects sensors from the moisture, dust and foreign substances.) ·Built-In Key Scanner.