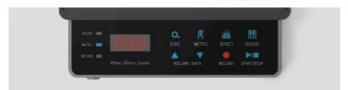

## Control Unit .....

The new one body control unit. By the MIDI signals generated by scanning of key sensors, the sound in Soundboard and digital functions built in control unit operate for users to listen to the re-produced sound through headphones or speakers. All of these operations can be controlled by the (touch)buttons or dial in front or on the top of the control unit.

·Smart, slim & slide design

·User friendly touch buttons

·Graphic LCD display

·512 MB memory & 256 Poly

·17 Preset + 16 Userset + 128 GM sound

·4 tracks recording/playback

·Metronome, Transpose, Reverb, Chorus

·USB MIDI connection

·2 headphones available

·Audio IN & OUT

·MIDI IN, OUT, THRU (Option)

·USB port for USB memory stick

·216 education songs (80 demo songs included)