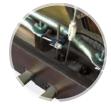

## Mute Bar (Grand Piano & Upright Piano) .....

Mute bar is installed in the piano action and works as a damper stop rail during acoustic piano play while it works for hammer shanks not to touch the strings during the silent piano play.

## Grand Piano Mute System

GENIO grand mute system is the best automatic electronic mute system for converting the system from acoustic to mute play and vice versa. A lot of pianists and professional players use this system for their own pracrice.

## Jpright Piano Mute System

It is very easy for the piano technicians to install GENIO upright mute system.

It keeps the original acoustic key touch feeling during playing silent piano.

It controls the mute bar to play normal acoustic piano or silent piano.